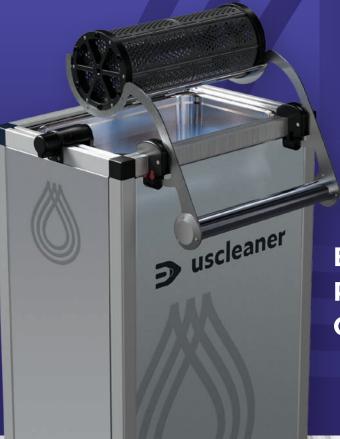

## **uscleaner**

EFFICIENT PART CLEANING

Uscleaner: high-end cleaning machine, accurate and fast!

Make your work more efficient while reducing the processing time. Designed for a wide variety of uses, Uscleaner optimizes your time and improves the quality of your products.

Using Uscleaner it becomes easy to:

- > Remove uncured resin from SLA printed parts,
- > Remove residues on SLS printed parts,
- > Clean composite parts and removes attached particles,
- > Degrease metal parts,
- > Keep parts surface safe.

Uscleaner is equipped with:

- > A configurable timer,
- > A customized loading device,
- > A continuous cleaning fluid regeneration,
- > Eco-friendly cleaning solutions to take care of the environment,
- > Patented and manufactured in France.

## Technical data:

| Adjustable cycle time          | 1 - 60 minutes                       |
|--------------------------------|--------------------------------------|
| Power requirements             | 230 V - 10 A                         |
| Heating power                  | 800 Watts - Possibility of cooling   |
| Ultrasound Power               | 8 transducers US - 40 KHz - 600 Watt |
| Useful volume tank             | 17 liters                            |
| Drum dimensions                | ø 170mm x 390mm                      |
| Machine dimensions (L x W x H) | 900mm x 650mm x 950mm*               |
| Weight                         | 44kg                                 |

**INTEGRATED DRIP AND** 

Innovative drum system adaptable to any geometric shapes

Multi-unit or batch processing