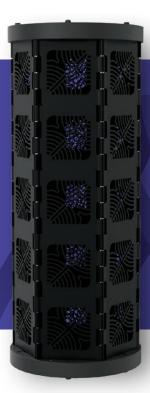

## **uscleaner**

EFFICIENT PART CLEANING

Uscleaner: high-end cleaning machine, accurate and fast!

Make your work more efficient while reducing the processing time. Designed for a wide variety of uses, Uscleaner optimizes your time and improves the quality of your products.

Uscleaner is equipped with:

- > A configurable timer,
- > A customized loading device,
- > A continuous cleaning fluid regeneration,
- > Eco-friendly cleaning solutions to take care of the environment,
- > Patented and manufactured in France.

## Technical data:

| Adjustable cycle time          | 1 - 60 minutes                       |
|--------------------------------|--------------------------------------|
| Power requirements             | 230 V - 10 A                         |
| Heating power                  | 800 Watts - Possibility of cooling   |
| Ultrasound Power               | 8 transducers US - 40 KHz - 600 Watt |
| Useful volume tank             | 17 liters                            |
| Drum dimensions                | ø 170mm x 390mm                      |
| Machine dimensions (L x W x H) | 900mm x 650mm x 950mm*               |
| Weight                         | 44kg                                 |