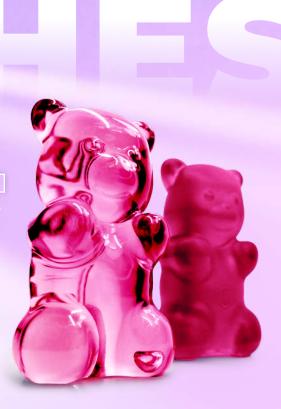

## Choose the best fully transparency for your 3D printed polymer parts!

Whether for prototypes or serial parts, Crystal Reflex<sup>®</sup> allows to give an ultra-realistic and high-quality glass rendering to your parts. The translucent materials become transparent like white glass, while the colored one offers vibrant colors of light.

#### EXCLUSIVELY WITH **>** smoothit

The Crystal Reflex<sup>®</sup> process is compatible with the main additive manufacturing technologies: SLA, DLP, LCD, Polyjet, CLIP...

Crystal Reflex<sup>®</sup> is a new esay way to get glass-effect parts by an innovative and sustainable additive technology. This process works with specially developed varnishes, deposited in successive micro-layers and polymerized at room temperature. Less than 30 minutes later, your parts are transformed: enhanced by a high-end transparency, they reveal more or lesss intense light plays.